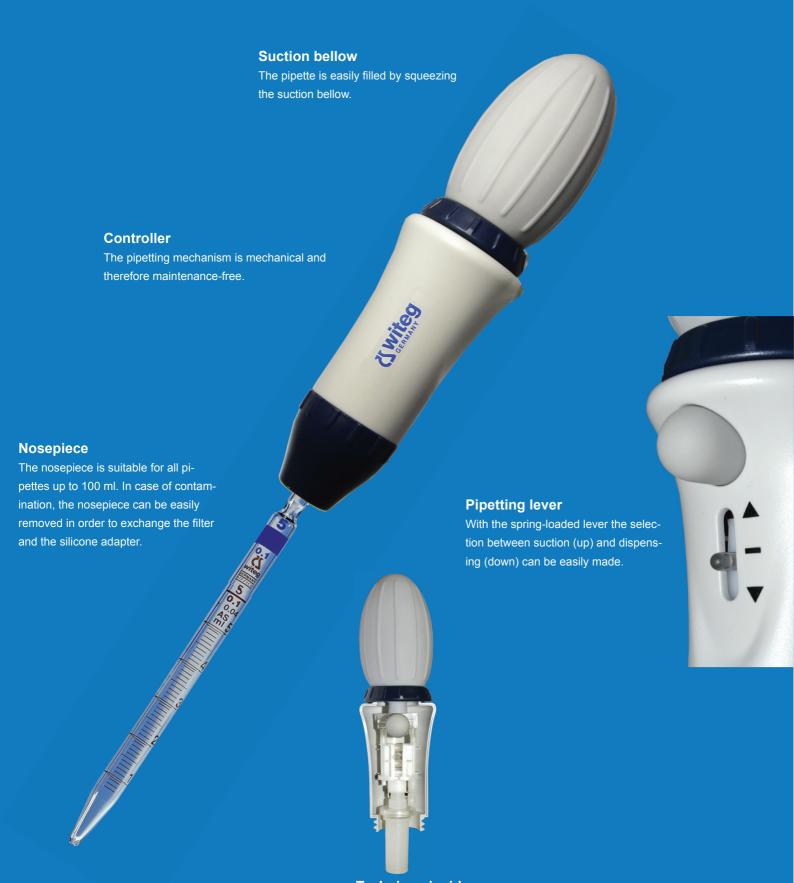

## The simplest pipetting solution

WITO pipette controller is the classical pipetting aid, suitable for all pipettes up to 100 ml.

**Technique inside** 

WITO pipette controller delivers reliable results.

## WITO pipette controller

## Your advantage at a glance:

- good quality for an affordable price
- simple, maintenance-free device
- · robust and light weighted
- made for a long life time
- easy selection between suction and dispensing
- available in 5 colors
- silicone adapter autoclavable at 121°C