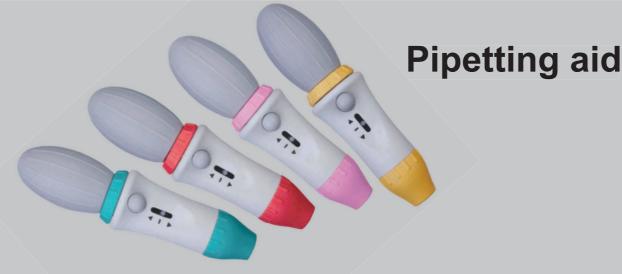

## Your advantage at a glance:

- good quality for an affordable price
- simple, maintenance-free device
- · robust and light weighted
- made for a long life time
- easy selection between suction and dispensing
- available in 5 colors
- silicone adapter autoclavable at 121°C

WITO pipette controller with integrated one way filter

| Color  | Order number |
|--------|--------------|
| Blue   | 5 382 000    |
| Yellow | 5 382 001    |
| Green  | 5 382 002    |
| Pink   | 5 382 003    |
| Red    | 5 382 004    |